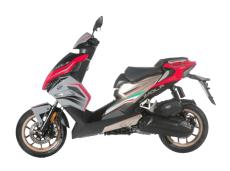

## **IMOLA 125CC**

# 220mm HYDRAULIC DISC BRAKES

220mm Hydraulic disc brakes gives plenty of stopping power on 13" wheels

The gold allow wheels really look the part and add to that sporty look