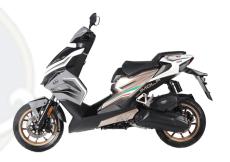

## **IMOLA 125CC**

# 220mm HYDRAULIC DISC BRAKES

220mm Hydraulic disc brakes gives plenty of stopping power on 13" wheels

The gold allow wheels really look the part and add to that sporty look