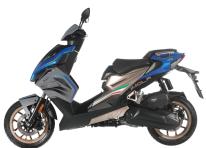

## **IMOLA 125CC**

#### **EXHAUST & ENGINE**

With a compact and sleek livery and its "beating heart" of 125 cc 4-stroke, 4-valve air-cooled and EURO 5 approved, IMOLA relaunches the glories of the "racing" scooter by combining it - thanks to its compact design - with performance equally high in its tourist and city use