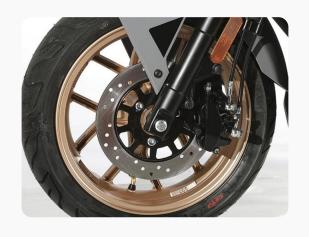

# 220mm HYDRAULIC DISC BRAKES

220mm Hydraulic disc brakes gives plenty of stopping power on 13" wheels

The gold allow wheels really look the part and add to that sporty look