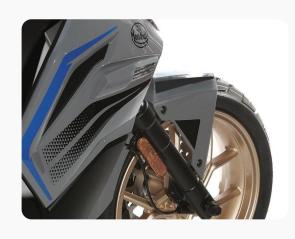

#### **EXHAUST & ENGINE**

With a compact and sleek livery and its "beating heart" of 125 cc 4-stroke, 4-valve air-cooled and EURO 5 approved, IMOLA relaunches the glories of the "racing" scooter by combining it - thanks to its compact design - with performance equally high in its tourist and city use